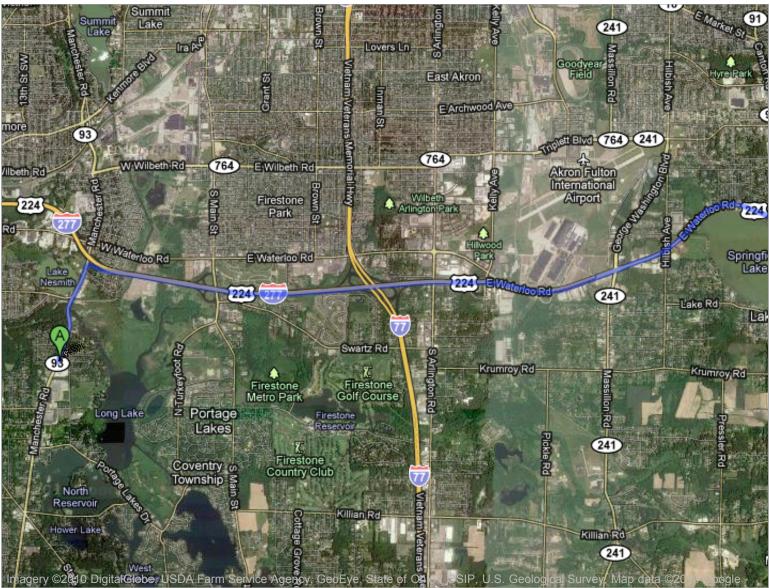

## **Driving directions to Springfield High School**

To 3300 apatheodetails that are visible on the screen, use the "Print" link next to the map.

Coventry Local School District 3089 Manchester Road Akron, OH 44319-1026 (330) 644-8489

| 1. | Head north on Manchester Rd toward Cormany Rd | 0.8 mi |
|----|-----------------------------------------------|--------|
| 2. | Slight right to merge onto I-277 E/US-224 E   | 2.2 mi |
| 3. | Continue onto US-224 E                        | 4.3 mi |

### 4. Slight right at Canton Rd

## 5. Turn right at Sanitarium Rd

Destination will be on the left

Springfield High School 2966 Sanitarium Road Akron, OH 44312-4498 (330) 798-1002

These directions are for planning purposes only. You may find that construction projects, traffic, weather, or other events may cause conditions to differ from the map results, and you should plan your route accordingly. You must obey all signs or notices regarding your route. Map data ©2010 Google